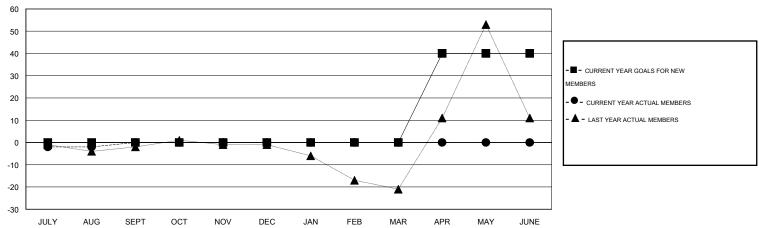

#### GOALS AND ACTUAL MEMBERS CUMULATIVE

| DROPPED CLUBS: 0  DROPPED MEMBERS |   | 4 CLUBS OF 71 ADDED 1 OR MORE NEW MEMBERS | GENDER DISTRIBU  MALE  FEMALE | 050 (40 700() |   |
|-----------------------------------|---|-------------------------------------------|-------------------------------|---------------|---|
| DECEASED                          | 2 | CLICK HERE FOR HEALTH                     | FAMILY LINIT MEMBERS          |               | 0 |
| CLUB CANCELLED                    | 0 | ASSESSMENT DATA                           | FAMILY UNIT MEMBERS           |               | 0 |
| OTHER                             | 4 |                                           | HEAD OF HOUSEHOLD             |               |   |
| TOTAL                             | 6 |                                           | NON-HEAD OF HOUSEHOLD         |               |   |